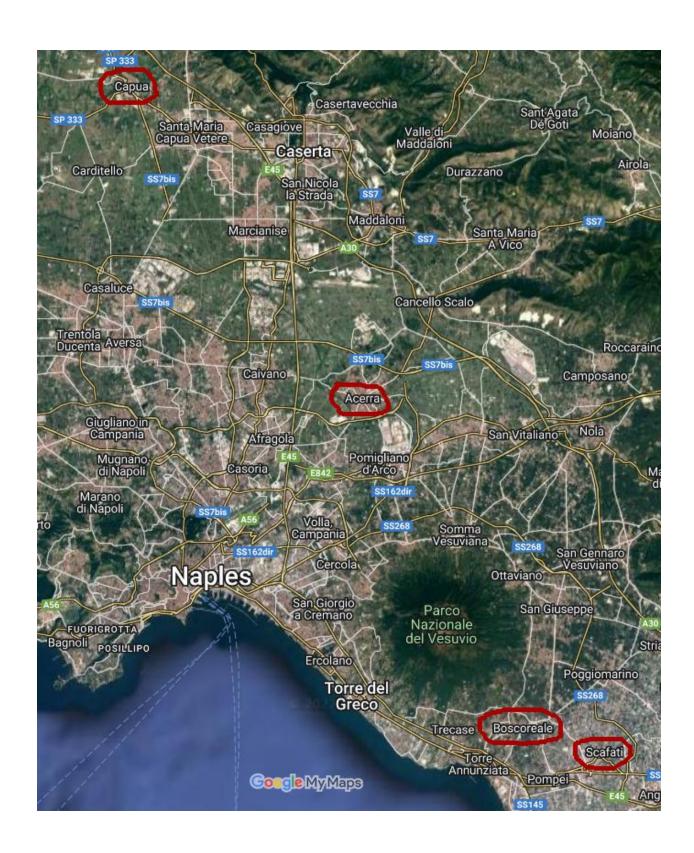

# From Scafati to Acerra to Chicago: The Ancestors of Antonio Brasile

Giovanni Brasile's nephew, Gregorio Brasile, left Scafati for Capua, Caserta, Campania, Italy around 1832.<sup>87</sup> Between 1842 and 1845 he moved his family to Acerra, Naples, Campania, Italy probably to join his cousin Angelo Brasile, Giovanni's son, who had moved there between 1839 and 1840.<sup>88</sup> Why Acerra? They were probably looking for a

market for their maiolica. Acerra was a larger community than Scafati having 6,256 residents in 1830, and agriculture was its predominant industry. While Angelo was listed as a maiolica maker on his marriage record and his son's 1839 Scafati birth record, by 1844 Angelo had given up on maiolica and was working as a farmhand in Acerra. He apparently continued in that profession until his death. Gregorio was listed as a maiolica maker on his 1868 Acerra death record. Perhaps there were still family members making maiolica in Scafati, but Angelo's son Mario Brasile, who was a faengala as late as 1913, was listed as a worker when he died in 1920.